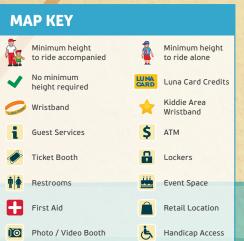

| EX       | TREME THRILL               |      |      | LUNA | LIMA MASS    |
|----------|----------------------------|------|------|------|--------------|
| 0        | Thunderbolt Roller Coaster | 50"  | 50"  | 10   | Not Included |
| 2        | Coney Island Raceway       | 40"  | 56"  | 10/5 | Not Included |
| 3        | Coney Island Cyclone       | 54"  | 54"  | 9    | Not Included |
| 4        | Sling Shot                 | 44"  | 44"  | 22   | Not Included |
| 6        | Zenobio                    | 52"  | 52"  | 12   | Not Included |
| HI       | GH THRILL                  |      |      | LUNA |              |
| 6        | Air Race                   | 48"  | 48"  | 7    | Included     |
| 7        | Brooklyn Flyer             | 36"  | 48"  | 6    | Included     |
| 8        | Luna 360                   | 48"  | 48"  | 7    | Included     |
| 9        | Electro Spin               | 48"  | 48"  | 6    | Included     |
| 0        | Soarin' Eagle              | 52"  | 52"  | 7    | Included     |
| 0        | Steeplechase               | 48"  | 48"  | 7    | Included     |
| 12       | Power Surge NEW            | 48"  | 48"  | 7    | Included     |
| B        | Endeavor                   | IING | SOON | 7    | Included     |
| 4        | The Tickler                | 42"  | 48"  | 6    | Included     |
| <b>B</b> | Wild River                 | 36"  | 48"  | 7    | Included     |
|          |                            |      |      |      |              |

| MODERATE THRILI         | -   |          | II.          | CARD | LINA PARK    |
|-------------------------|-----|----------|--------------|------|--------------|
| 16 Circus Coaster       |     | 36"      | 42"          | 4    | Included     |
| Coney Island Hang Glide | Г   | 36"      | 42"          | 4    | Included     |
| 18 Coney Island Sound   |     | 42"      | 48"          | 4    | Included     |
| 19 Coney Tower          |     | 42"      | 42"          | 4    | Included     |
| 20 Lynn's Trapeze       |     | 36"      | 42"          | 3    | Included 🌟   |
| 21 Water Mania          | *** | 36"      | 48"          | 4    | Included 🌟   |
| MILD THRILL             |     |          |              | LUNA | LUNA PAR     |
| 22 Wind Star            | CON | AING     | 500 <u>[</u> | 3    | Included 🌟   |
| 23 Brooklyn Barge       | NEW | ~        | 42"          | 3    | Included 🚖   |
| 24 Big Top Express      |     | <b>~</b> | 36"          | 3    | Included 🚖   |
| 25 B&B Carousell        |     | ~        | 42"          | 3    | Not Included |
| 26 Seaside Swing        | NEW | 36"      | 36"          | 3    | Included 🌟   |
| 27 Magic Bikes          |     | 36"      | 48"          | 3    | Included 🌟   |
| 28 Mermaid Parade       |     | 36"      | 36"          | 3    | Included 🌟   |
| 29 Speed Boat           |     | ~        | 36"          | 3    | Included 🚖   |
| 30 Tea Party            |     | ~        | 36"          | 3    | Included 🪖   |