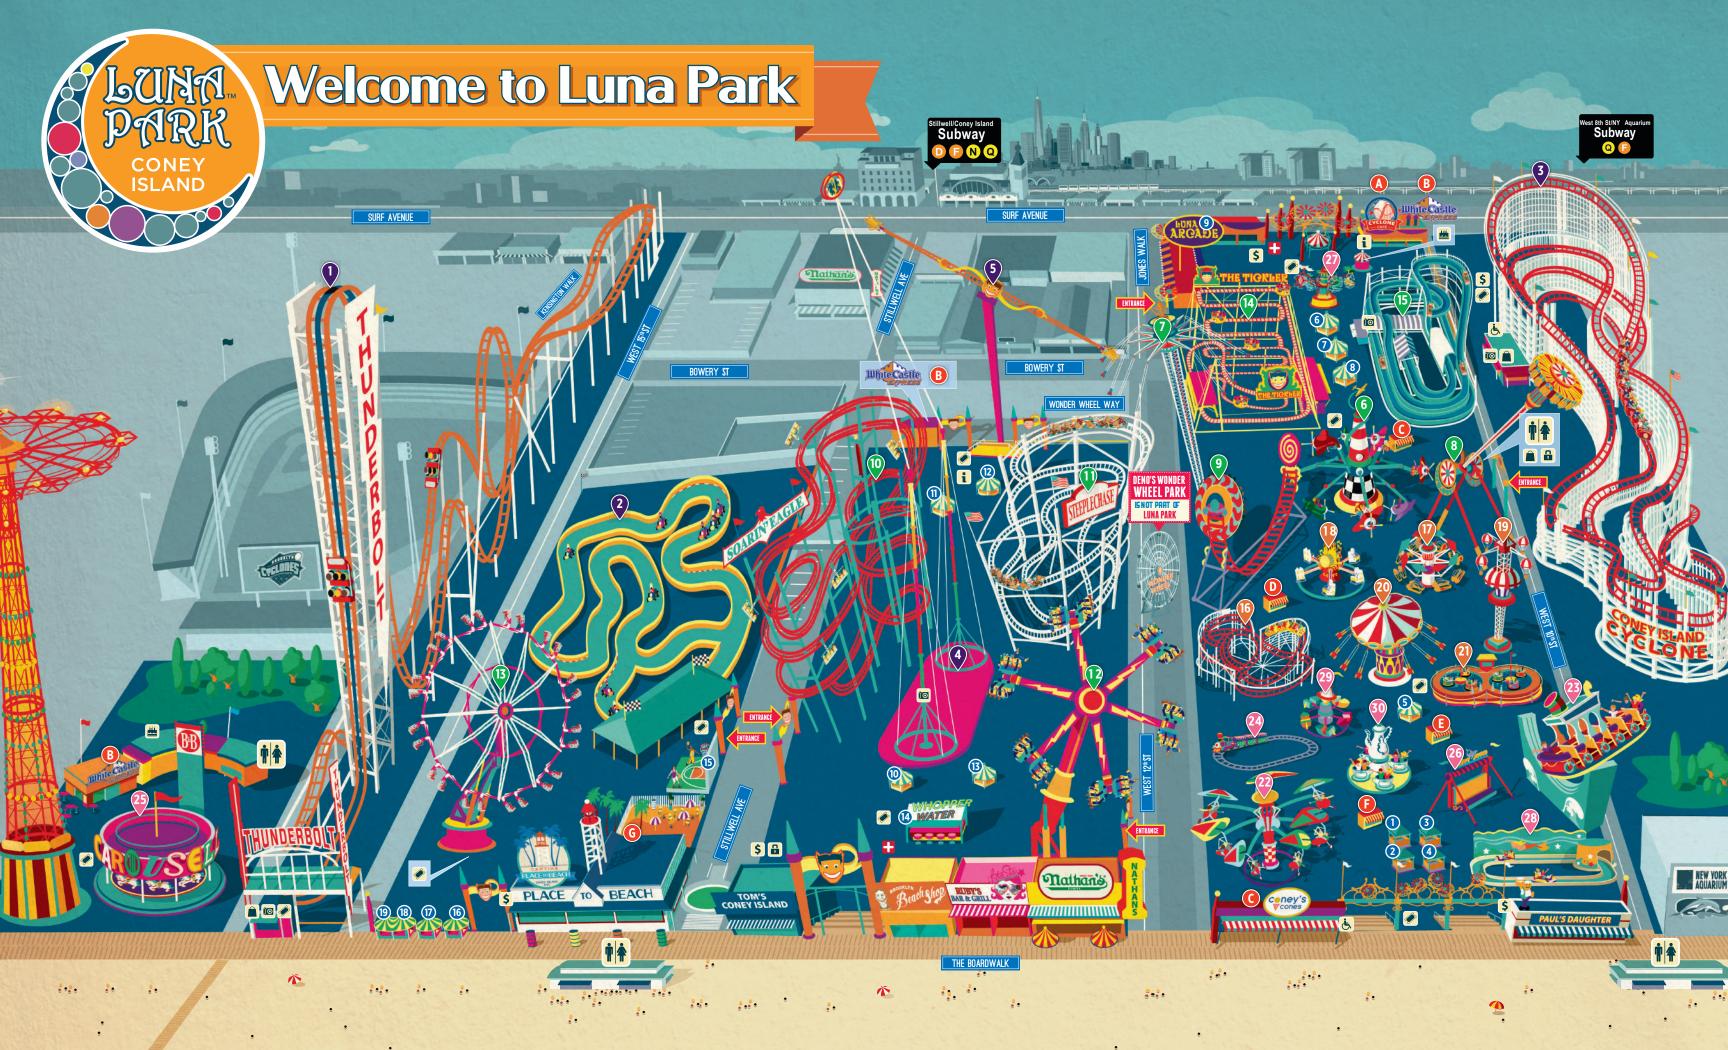

Water Ride

| FOOD AND BEVERAGE |                                    |  |  |  |
|-------------------|------------------------------------|--|--|--|
| A                 | Cyclone Cafe                       |  |  |  |
| B                 | White Castle Express - 3 Locations |  |  |  |
| G                 | Coney's Cones - 2 Locations        |  |  |  |
| D                 | Nathan's                           |  |  |  |
| <b>(3</b> )       | New York Pretzel                   |  |  |  |
| •                 | Luna Snacks                        |  |  |  |
| G                 | Place to Beach                     |  |  |  |
|                   |                                    |  |  |  |

| EX       | TREME THRILL               |      |      | LUNA | LIMA MASS    |
|----------|----------------------------|------|------|------|--------------|
| 0        | Thunderbolt Roller Coaster | 50"  | 50"  | 10   | Not Included |
| 2        | Coney Island Raceway       | 40"  | 56"  | 10/5 | Not Included |
| 3        | Coney Island Cyclone       | 54"  | 54"  | 9    | Not Included |
| 4        | Sling Shot                 | 44"  | 44"  | 22   | Not Included |
| 6        | Zenobio                    | 52"  | 52"  | 12   | Not Included |
| HI       | GH THRILL                  |      |      | LUNA |              |
| 6        | Air Race                   | 48"  | 48"  | 7    | Included     |
| 7        | Brooklyn Flyer             | 36"  | 48"  | 6    | Included     |
| 8        | Luna 360                   | 48"  | 48"  | 7    | Included     |
| 9        | Electro Spin               | 48"  | 48"  | 6    | Included     |
| 0        | Soarin' Eagle              | 52"  | 52"  | 7    | Included     |
| 0        | Steeplechase               | 48"  | 48"  | 7    | Included     |
| 12       | Power Surge NEW            | 48"  | 48"  | 7    | Included     |
| B        | Endeavor                   | IING | SOON | 7    | Included     |
| 4        | The Tickler                | 42"  | 48"  | 6    | Included     |
| <b>B</b> | Wild River                 | 36"  | 48"  | 7    | Included     |
|          |                            |      |      |      |              |

| MODERATE THRILI         | -   |          | II.          | CARD | LINA PARK    |
|-------------------------|-----|----------|--------------|------|--------------|
| 16 Circus Coaster       |     | 36"      | 42"          | 4    | Included     |
| Coney Island Hang Glide | Г   | 36"      | 42"          | 4    | Included     |
| 18 Coney Island Sound   |     | 42"      | 48"          | 4    | Included     |
| 19 Coney Tower          |     | 42"      | 42"          | 4    | Included     |
| 20 Lynn's Trapeze       |     | 36"      | 42"          | 3    | Included 🌟   |
| 21 Water Mania          | *** | 36"      | 48"          | 4    | Included 🌟   |
| MILD THRILL             |     |          |              | LUNA | LUNA PAR     |
| 22 Wind Star            | CON | AING     | 500 <u>[</u> | 3    | Included 🌟   |
| 23 Brooklyn Barge       | NEW | ~        | 42"          | 3    | Included 🚖   |
| 24 Big Top Express      |     | <b>~</b> | 36"          | 3    | Included 🚖   |
| 25 B&B Carousell        |     | ~        | 42"          | 3    | Not Included |
| 26 Seaside Swing        | NEW | 36"      | 36"          | 3    | Included 🌟   |
| 27 Magic Bikes          |     | 36"      | 48"          | 3    | Included 🌟   |
| 28 Mermaid Parade       |     | 36"      | 36"          | 3    | Included 🌟   |
| 29 Speed Boat           |     | ~        | 36"          | 3    | Included 🚖   |
| 30 Tea Party            |     | ~        | 36"          | 3    | Included 🪖   |

| GA       | MES                | LUNA    |              |
|----------|--------------------|---------|--------------|
| 0        | Bob's Fishing Hole | 3       | Not Included |
| 2        | Fried Frogs        | 3       | Not Included |
| 3        | Goblet Toss        | 3       | Not Included |
| 4        | Frog Bog           | 3/5     | Not Included |
| 6        | Stinky Feet        | 4       | Not Included |
| 6        | Whac-A-Mole        | 4       | Not Included |
| 7        | Roll-A-Ball        | 4       | Not Included |
| 8        | Water Racer        | 4       | Not Included |
| 9        | Arcade             | Various | Not Included |
| 1        | Whac-A-Mole        | 4       | Not Included |
| 0        | Break-A-Plate      | 4       | Not Included |
| <b>B</b> | Ice Ball           | 1       | Not Included |
| B        | Bazooka Blast      | 4       | Not Included |
| 12       | Whopper Water      | 4       | Not Included |
| <b>B</b> | 3 Point Challenge  | 8       | Not Included |
| 16       | Vertical Waters    | 4       | Not Included |
| <b>O</b> | Cat Rack           | 4       | Not Included |
| B        | Hot Shot           | 4/6     | Not Included |
| Ð        | Balloon Bust       | 4       | Not Included |